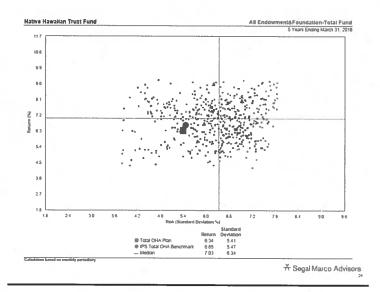

Page 20 shows the returns for the hedge fund segment includes the addition of PIMCO.

Page 21 displays a wide range of endowments.

Page 23 and 24 display peer group in a scatter plot to give you a look at the risk adjust of return. The returns are in line with others just under the return.

**Trustee Keli'i Akina** are we looking at the size of the portfolio in the peer group listings? Is 12% considered a low level of risk?

**Glen Ezard** replies it is a broad range, relatively small ones but some are large. The returns are in a lower risk profile, matching the peer group. In-terms of the chart, you are looking at variability of returns, 12% in hedge funds is not outside of the norm for endowments.