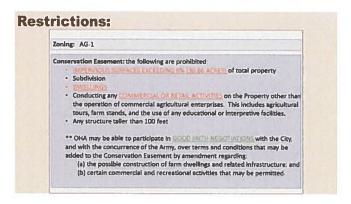

|                                                                                                                                                                                                                                                                                                                                                                                                                                                                                                                                                                                                                                                                                                                                                                                                                                                                                                                                                                                                                                                                                                                                                                                                                                                                                                                                                                                                                                                                                                                                                                                                                                                                                                                                                                                                                                                                                                                                                                                                                                                                                                                                |                        |                 |                              |                                |                             |                            |                        |       |      | No             | arch 31 | 2010  |
|--------------------------------------------------------------------------------------------------------------------------------------------------------------------------------------------------------------------------------------------------------------------------------------------------------------------------------------------------------------------------------------------------------------------------------------------------------------------------------------------------------------------------------------------------------------------------------------------------------------------------------------------------------------------------------------------------------------------------------------------------------------------------------------------------------------------------------------------------------------------------------------------------------------------------------------------------------------------------------------------------------------------------------------------------------------------------------------------------------------------------------------------------------------------------------------------------------------------------------------------------------------------------------------------------------------------------------------------------------------------------------------------------------------------------------------------------------------------------------------------------------------------------------------------------------------------------------------------------------------------------------------------------------------------------------------------------------------------------------------------------------------------------------------------------------------------------------------------------------------------------------------------------------------------------------------------------------------------------------------------------------------------------------------------------------------------------------------------------------------------------------|------------------------|-----------------|------------------------------|--------------------------------|-----------------------------|----------------------------|------------------------|-------|------|----------------|---------|-------|
| -                                                                                                                                                                                                                                                                                                                                                                                                                                                                                                                                                                                                                                                                                                                                                                                                                                                                                                                                                                                                                                                                                                                                                                                                                                                                                                                                                                                                                                                                                                                                                                                                                                                                                                                                                                                                                                                                                                                                                                                                                                                                                                                              | to-motour<br>Type      | annings<br>That | Shelings                     | Coprise<br>Committee<br>(0000) | Fem<br>Contractor<br>Stocky | Sales<br>Dramana<br>Joseph | Total<br>Total<br>Sees | E4    | m    | gen<br>profess | PE      | -     |
| Printed Damps Park of LP                                                                                                                                                                                                                                                                                                                                                                                                                                                                                                                                                                                                                                                                                                                                                                                                                                                                                                                                                                                                                                                                                                                                                                                                                                                                                                                                                                                                                                                                                                                                                                                                                                                                                                                                                                                                                                                                                                                                                                                                                                                                                                       | Punt of Puncs          | lime            | PROPRESSOR PROPER LAND       | 3,172                          | 4,839                       | 2.004                      | 661                    | 412   | 1.36 | 9.10           | T be    | II be |
| Proof Size Sources, Tark 5 , P                                                                                                                                                                                                                                                                                                                                                                                                                                                                                                                                                                                                                                                                                                                                                                                                                                                                                                                                                                                                                                                                                                                                                                                                                                                                                                                                                                                                                                                                                                                                                                                                                                                                                                                                                                                                                                                                                                                                                                                                                                                                                                 | DANSTRAFF              | 2004            | Demortuserium                | 1.00                           | 4.710                       | E 229                      | Anti                   | 4.07  | 0.01 | 8.01           | 516     | 5.30  |
| provint Little Pung in LP                                                                                                                                                                                                                                                                                                                                                                                                                                                                                                                                                                                                                                                                                                                                                                                                                                                                                                                                                                                                                                                                                                                                                                                                                                                                                                                                                                                                                                                                                                                                                                                                                                                                                                                                                                                                                                                                                                                                                                                                                                                                                                      | Purse of Purse         | Tobas.          | Marke                        | 5.000                          | 120                         | 7.819                      | 1,001                  | 7.50  | 2.06 | 1.20           | 5.05    | 7.6   |
| E PER 19th Critisis                                                                                                                                                                                                                                                                                                                                                                                                                                                                                                                                                                                                                                                                                                                                                                                                                                                                                                                                                                                                                                                                                                                                                                                                                                                                                                                                                                                                                                                                                                                                                                                                                                                                                                                                                                                                                                                                                                                                                                                                                                                                                                            | Purple of Purple       | 3004            | Property                     | 9.000                          | 11,000                      | 16 900                     | 607                    | 6.00  | 1.62 | E 30           | 8 YZ    | 11.16 |
| IE PER 2006 (Private                                                                                                                                                                                                                                                                                                                                                                                                                                                                                                                                                                                                                                                                                                                                                                                                                                                                                                                                                                                                                                                                                                                                                                                                                                                                                                                                                                                                                                                                                                                                                                                                                                                                                                                                                                                                                                                                                                                                                                                                                                                                                                           | Pure of Pures          | 0105            | Page 19                      | 7.000                          | 2.149                       | 2.938                      | 251                    | 340   | 1.50 | 9.00           | 1.39    | 1 96  |
| William Datum Flore St. LP                                                                                                                                                                                                                                                                                                                                                                                                                                                                                                                                                                                                                                                                                                                                                                                                                                                                                                                                                                                                                                                                                                                                                                                                                                                                                                                                                                                                                                                                                                                                                                                                                                                                                                                                                                                                                                                                                                                                                                                                                                                                                                     | Parks Of Parks         | 3017            | Personal Private Supply      | 9.401                          | \$340                       | 1341                       | 3,394                  | 8.74  | 1.00 | 3.69           | 3.9"    | 13 10 |
| Without Lide Fund Juli SP                                                                                                                                                                                                                                                                                                                                                                                                                                                                                                                                                                                                                                                                                                                                                                                                                                                                                                                                                                                                                                                                                                                                                                                                                                                                                                                                                                                                                                                                                                                                                                                                                                                                                                                                                                                                                                                                                                                                                                                                                                                                                                      | Peris Of Peris         | 3107            | 0004                         | 7,600                          | 0.063                       | 1 000                      | 1.935                  | 11.07 | 1.22 | 130            | 5.00    | 17.00 |
| III, PCP Auto CPInters                                                                                                                                                                                                                                                                                                                                                                                                                                                                                                                                                                                                                                                                                                                                                                                                                                                                                                                                                                                                                                                                                                                                                                                                                                                                                                                                                                                                                                                                                                                                                                                                                                                                                                                                                                                                                                                                                                                                                                                                                                                                                                         | Purple of Purple       | 2007            | Property                     | 1,000                          | 863                         | 972                        | 468                    | 16.30 | 1.05 | 2.10           | 3.69    | 52.96 |
| th Art or Coulomb                                                                                                                                                                                                                                                                                                                                                                                                                                                                                                                                                                                                                                                                                                                                                                                                                                                                                                                                                                                                                                                                                                                                                                                                                                                                                                                                                                                                                                                                                                                                                                                                                                                                                                                                                                                                                                                                                                                                                                                                                                                                                                              | Pure of Period         | 2007            | Departs                      | LREE                           | 1,000                       | 1.210                      | 205                    | 0.00  | 1.65 | 1.13           | 1.66    | 52.36 |
| N WARDOWN V                                                                                                                                                                                                                                                                                                                                                                                                                                                                                                                                                                                                                                                                                                                                                                                                                                                                                                                                                                                                                                                                                                                                                                                                                                                                                                                                                                                                                                                                                                                                                                                                                                                                                                                                                                                                                                                                                                                                                                                                                                                                                                                    | NAME OF TAXABLE PARTY. | 2007            | Other                        | 0.000                          | 3.879                       | 0.930                      | 100                    | 3.04  | 2.21 | 120            | 3.00    | 7.0   |
| 30 PSP is CHipmen                                                                                                                                                                                                                                                                                                                                                                                                                                                                                                                                                                                                                                                                                                                                                                                                                                                                                                                                                                                                                                                                                                                                                                                                                                                                                                                                                                                                                                                                                                                                                                                                                                                                                                                                                                                                                                                                                                                                                                                                                                                                                                              | Public CF Ponds        | 2000            | Donne                        | 1,000                          | 2.773                       | 2 569                      | 1,500                  | 18.82 | 141  | 1.00           | 8.85    | 1110  |
| IS ATTROP Y OTHERS                                                                                                                                                                                                                                                                                                                                                                                                                                                                                                                                                                                                                                                                                                                                                                                                                                                                                                                                                                                                                                                                                                                                                                                                                                                                                                                                                                                                                                                                                                                                                                                                                                                                                                                                                                                                                                                                                                                                                                                                                                                                                                             | Bentrowy               | 2000            | Zeromenno                    | 4.100                          | 3.813                       | 1.09                       | 367                    | 12.20 | 1.07 | 1.00           | 2.05    | 14.90 |
| Perdison States Securitary Paint HTLP                                                                                                                                                                                                                                                                                                                                                                                                                                                                                                                                                                                                                                                                                                                                                                                                                                                                                                                                                                                                                                                                                                                                                                                                                                                                                                                                                                                                                                                                                                                                                                                                                                                                                                                                                                                                                                                                                                                                                                                                                                                                                          | Begriery               | 27%             | Seamone                      | 1,000                          | 3.000                       | 4 900                      | 1,700                  | 19-91 | 136  | 1.27           | 0.04    | M FI  |
| Committee ingrature foliasi of                                                                                                                                                                                                                                                                                                                                                                                                                                                                                                                                                                                                                                                                                                                                                                                                                                                                                                                                                                                                                                                                                                                                                                                                                                                                                                                                                                                                                                                                                                                                                                                                                                                                                                                                                                                                                                                                                                                                                                                                                                                                                                 | Public Of Prints       | 201             | Provide                      | 3,000                          | 2.400                       | 102                        | 3,510                  | 6.00  | 1.37 | 3.27           | 3.65    | 1140  |
| Committee replace Reviews Rangers or                                                                                                                                                                                                                                                                                                                                                                                                                                                                                                                                                                                                                                                                                                                                                                                                                                                                                                                                                                                                                                                                                                                                                                                                                                                                                                                                                                                                                                                                                                                                                                                                                                                                                                                                                                                                                                                                                                                                                                                                                                                                                           | Pure of Fund           | 3891            | Energy & Hotel Street,       | 15,000                         | 7 000                       | 776                        | 0.011                  | 9.30  | 1.30 | 5.79           | 0.79    | 10.79 |
| Communitate yardyn Platean I                                                                                                                                                                                                                                                                                                                                                                                                                                                                                                                                                                                                                                                                                                                                                                                                                                                                                                                                                                                                                                                                                                                                                                                                                                                                                                                                                                                                                                                                                                                                                                                                                                                                                                                                                                                                                                                                                                                                                                                                                                                                                                   | Punt Of Punts          | 39-0            | Yerfore Calcille             | 1.00                           | 4.855                       | 994                        | 9.809                  | 10.00 | 1.00 | 9.64           | 2.09    | 49.10 |
| forfear Energing non-Punt un LF                                                                                                                                                                                                                                                                                                                                                                                                                                                                                                                                                                                                                                                                                                                                                                                                                                                                                                                                                                                                                                                                                                                                                                                                                                                                                                                                                                                                                                                                                                                                                                                                                                                                                                                                                                                                                                                                                                                                                                                                                                                                                                | And of hims            | 38-4            | PROFESSION PRINTS AND        | 2,000                          | 7.400                       |                            | 2.005                  | 11.00 | 1.07 | 9.00           | 272     | 10.00 |
| Service drawn Co-movement Opps 2                                                                                                                                                                                                                                                                                                                                                                                                                                                                                                                                                                                                                                                                                                                                                                                                                                                                                                                                                                                                                                                                                                                                                                                                                                                                                                                                                                                                                                                                                                                                                                                                                                                                                                                                                                                                                                                                                                                                                                                                                                                                                               | Co-magazon             | 3812            | Professional Physics Species | 1,000                          | 86.0                        | 466                        | 5,800                  | 16.3n | 1.64 | 244            | 9.05    | 14 96 |
| THE RESIDENCE OF THE PARTY OF T | Street                 | 875             | Magazine                     | 5.005                          | 0.000                       | 4 500                      | 3.34b                  | 15.47 | 1.00 | 9.65           | 9.00    | 16 46 |
| Commerciana Process Training Australia vinc                                                                                                                                                                                                                                                                                                                                                                                                                                                                                                                                                                                                                                                                                                                                                                                                                                                                                                                                                                                                                                                                                                                                                                                                                                                                                                                                                                                                                                                                                                                                                                                                                                                                                                                                                                                                                                                                                                                                                                                                                                                                                    | Purel Of Purels        | 2012            | level.                       | 1.00                           | 9 400                       | 9.05                       | 6.820                  | 15.70 | 1.00 | 2.77           | 273     | 14.90 |
| 28 village of Colombia                                                                                                                                                                                                                                                                                                                                                                                                                                                                                                                                                                                                                                                                                                                                                                                                                                                                                                                                                                                                                                                                                                                                                                                                                                                                                                                                                                                                                                                                                                                                                                                                                                                                                                                                                                                                                                                                                                                                                                                                                                                                                                         | Journally              | 25.4            | Section Section 1            | 0.000                          | 3 004                       | F 989                      | 2,301                  | 16.82 | 1.26 | 8.57           | 277     | 55.00 |
| 16 des Pes CP                                                                                                                                                                                                                                                                                                                                                                                                                                                                                                                                                                                                                                                                                                                                                                                                                                                                                                                                                                                                                                                                                                                                                                                                                                                                                                                                                                                                                                                                                                                                                                                                                                                                                                                                                                                                                                                                                                                                                                                                                                                                                                                  | Purit Of Fernis        | 3010            | Provide                      | 2.60%                          | 2419                        | 660                        | 2.700                  | 5.20  | 1.00 | 2.30           | 1.61    | 55.79 |
| Commissional Conveying Numbers Published 2017                                                                                                                                                                                                                                                                                                                                                                                                                                                                                                                                                                                                                                                                                                                                                                                                                                                                                                                                                                                                                                                                                                                                                                                                                                                                                                                                                                                                                                                                                                                                                                                                                                                                                                                                                                                                                                                                                                                                                                                                                                                                                  | Ports Of Person        | 3013            | Promotes No. on Promo        | 0.000                          | 2.412                       | 349                        | 5,695                  | 15.70 | 1.39 | 2.10           | 2.50    | 11 19 |
| Repairings this Specially Span Part III                                                                                                                                                                                                                                                                                                                                                                                                                                                                                                                                                                                                                                                                                                                                                                                                                                                                                                                                                                                                                                                                                                                                                                                                                                                                                                                                                                                                                                                                                                                                                                                                                                                                                                                                                                                                                                                                                                                                                                                                                                                                                        | 2000                   | 26+5            | 9004                         | 3,300                          | 2 000                       | 1707                       | 1.306                  | 6.71  | 1.17 | 379            | 1.0     | 14 %  |
| formur brake Houseston, Fund r                                                                                                                                                                                                                                                                                                                                                                                                                                                                                                                                                                                                                                                                                                                                                                                                                                                                                                                                                                                                                                                                                                                                                                                                                                                                                                                                                                                                                                                                                                                                                                                                                                                                                                                                                                                                                                                                                                                                                                                                                                                                                                 | Description            | 3013            | PERMIT                       | 2,000                          | 1.054                       | 234                        | 6.213                  | 19.79 | 1.75 | 914            | 5.79    | 10 10 |
| P straight Asses 45 % This dop Ford S                                                                                                                                                                                                                                                                                                                                                                                                                                                                                                                                                                                                                                                                                                                                                                                                                                                                                                                                                                                                                                                                                                                                                                                                                                                                                                                                                                                                                                                                                                                                                                                                                                                                                                                                                                                                                                                                                                                                                                                                                                                                                          | 24m                    | 8819            | Missingle                    | 800                            | 998                         | Dia.                       | 573                    | -1542 | 204  | 9.66           | 1.00    | 0.36  |
| M Draid Street flow Degrey Duttli Pophose b GF L.L.C.                                                                                                                                                                                                                                                                                                                                                                                                                                                                                                                                                                                                                                                                                                                                                                                                                                                                                                                                                                                                                                                                                                                                                                                                                                                                                                                                                                                                                                                                                                                                                                                                                                                                                                                                                                                                                                                                                                                                                                                                                                                                          | Patrones               | 2011            | five Doors                   | 3,000                          | 2.407                       | 2 (98                      | 707                    | 26.36 | 114  | 24*            | 2.65    | 120   |
| for Dear States (Assimbly Puper I)                                                                                                                                                                                                                                                                                                                                                                                                                                                                                                                                                                                                                                                                                                                                                                                                                                                                                                                                                                                                                                                                                                                                                                                                                                                                                                                                                                                                                                                                                                                                                                                                                                                                                                                                                                                                                                                                                                                                                                                                                                                                                             | Security 1             | 20.44           | Increes                      | 7,000                          | 5.805                       | 604                        | 4,000                  | 25.70 | 1 00 | 220            | 24"     | 1.10  |
| Convenience Private Trade on Pa                                                                                                                                                                                                                                                                                                                                                                                                                                                                                                                                                                                                                                                                                                                                                                                                                                                                                                                                                                                                                                                                                                                                                                                                                                                                                                                                                                                                                                                                                                                                                                                                                                                                                                                                                                                                                                                                                                                                                                                                                                                                                                | Park (F Park)          | 2014            | Person.                      | 2,000                          | 7.698                       | 202                        | £.50a                  | 20.00 | 2.86 | 8.19           | 334     | 10 13 |
| Cultimorrhand Proposystem & Planton-pay 1946                                                                                                                                                                                                                                                                                                                                                                                                                                                                                                                                                                                                                                                                                                                                                                                                                                                                                                                                                                                                                                                                                                                                                                                                                                                                                                                                                                                                                                                                                                                                                                                                                                                                                                                                                                                                                                                                                                                                                                                                                                                                                   | Anni di Anna           | 3014            | Inom                         | 3.000                          | 1.00                        | 107                        | 1.294                  | 15.10 | 0.10 | 214            | Sab     | 12 10 |
| University of Regions Repulgious & Groups S.                                                                                                                                                                                                                                                                                                                                                                                                                                                                                                                                                                                                                                                                                                                                                                                                                                                                                                                                                                                                                                                                                                                                                                                                                                                                                                                                                                                                                                                                                                                                                                                                                                                                                                                                                                                                                                                                                                                                                                                                                                                                                   | front Ct fromto.       | 2014            | Drawn A remail formation     | 0.000                          | 0.416                       | 99+                        | 4,177                  | 46.29 | 4.81 | 2.10           | 5.00    | 0.00  |
| Community of younger in principle, 24                                                                                                                                                                                                                                                                                                                                                                                                                                                                                                                                                                                                                                                                                                                                                                                                                                                                                                                                                                                                                                                                                                                                                                                                                                                                                                                                                                                                                                                                                                                                                                                                                                                                                                                                                                                                                                                                                                                                                                                                                                                                                          | Peng dir Panda         | 2010            | Territor Carda               | 4.798                          | 2.654                       | 20                         | 1.1ml                  | 1364  | 117  | 244            | 2.60    | 10 10 |
| M Prote Street Server Greek Failrows                                                                                                                                                                                                                                                                                                                                                                                                                                                                                                                                                                                                                                                                                                                                                                                                                                                                                                                                                                                                                                                                                                                                                                                                                                                                                                                                                                                                                                                                                                                                                                                                                                                                                                                                                                                                                                                                                                                                                                                                                                                                                           | Patherstop             | 2014            | Store                        | 3,000                          | * 300                       | 407                        | 796                    | 16.43 | 0.11 | 9.83           | 844     | 11 m  |
| Referrings (harapean neuer varies Chinese                                                                                                                                                                                                                                                                                                                                                                                                                                                                                                                                                                                                                                                                                                                                                                                                                                                                                                                                                                                                                                                                                                                                                                                                                                                                                                                                                                                                                                                                                                                                                                                                                                                                                                                                                                                                                                                                                                                                                                                                                                                                                      | Street                 | 30.60           | Other                        | Arms                           | 2.500                       | Pho                        | 2.363                  | 0.00  | 120  | 246            | 2.77    | 2.99  |
| of samp or depart                                                                                                                                                                                                                                                                                                                                                                                                                                                                                                                                                                                                                                                                                                                                                                                                                                                                                                                                                                                                                                                                                                                                                                                                                                                                                                                                                                                                                                                                                                                                                                                                                                                                                                                                                                                                                                                                                                                                                                                                                                                                                                              | Descripting.           | 25.40           | Destroires                   | 6.885                          | 1,064                       | 44                         | £7es                   | 23.63 | 1.64 | 921            | 2.40    | -120  |
| Mar Private Starty                                                                                                                                                                                                                                                                                                                                                                                                                                                                                                                                                                                                                                                                                                                                                                                                                                                                                                                                                                                                                                                                                                                                                                                                                                                                                                                                                                                                                                                                                                                                                                                                                                                                                                                                                                                                                                                                                                                                                                                                                                                                                                             | Today Pump             |                 | 49948                        | 100,100                        | 19,10                       | 00 M2                      | \$4,500                | 819   | 1.30 | 8.39           | 6.79    | 100   |
|                                                                                                                                                                                                                                                                                                                                                                                                                                                                                                                                                                                                                                                                                                                                                                                                                                                                                                                                                                                                                                                                                                                                                                                                                                                                                                                                                                                                                                                                                                                                                                                                                                                                                                                                                                                                                                                                                                                                                                                                                                                                                                                                |                        |                 |                              |                                |                             |                            |                        |       |      |                |         |       |
|                                                                                                                                                                                                                                                                                                                                                                                                                                                                                                                                                                                                                                                                                                                                                                                                                                                                                                                                                                                                                                                                                                                                                                                                                                                                                                                                                                                                                                                                                                                                                                                                                                                                                                                                                                                                                                                                                                                                                                                                                                                                                                                                |                        |                 |                              |                                |                             |                            |                        |       |      |                |         |       |
|                                                                                                                                                                                                                                                                                                                                                                                                                                                                                                                                                                                                                                                                                                                                                                                                                                                                                                                                                                                                                                                                                                                                                                                                                                                                                                                                                                                                                                                                                                                                                                                                                                                                                                                                                                                                                                                                                                                                                                                                                                                                                                                                |                        |                 |                              |                                |                             |                            |                        |       |      |                |         |       |
|                                                                                                                                                                                                                                                                                                                                                                                                                                                                                                                                                                                                                                                                                                                                                                                                                                                                                                                                                                                                                                                                                                                                                                                                                                                                                                                                                                                                                                                                                                                                                                                                                                                                                                                                                                                                                                                                                                                                                                                                                                                                                                                                | +                      | _               |                              |                                |                             |                            | -                      |       | _    |                |         | dvis  |

an overall summary on page 26, offering highlights of the composite overview. \$150m is invested across three dozen funds, committed to invest. Of the \$150m, \$119m has been contributed into that and from the \$119m, \$89.7m was contributed back into distributions and

profits. This is a relatively mature portfolio. He explains the TVPI, the "Total Valued of Paid In". The TVPI of the portfolio (the amt. distributed back plus the amount you currently have in value and divide that by the amount paid in, 138) that means for every dollar invested in the portfolio-you received back in distribution. Overall this was a good return.

Committee Chair Hulu Lindsey asks at the end of March how much did our portfolio earn?

**Glenn Ezard** shares update as of May through the fiscal year 8.1% above the assume rate of return. He expects the market will be choppy moving forward.

Committee Chair Hulu Lindsey thanks Glenn.

Ray Matsuura calls upon JP Morgan.

**Zack Page** announces that he will be speaking on performance through May and the outlook going forward. He will be referring to the booklet labeled *Office of Hawaiian Affairs*, dated May 31, 2018 – JP Morgan

| Office of Hawaiian Affairs      |           |
|---------------------------------|-----------|
| Data <b>a</b> s of May 31, 2018 |           |
|                                 |           |
|                                 |           |
|                                 |           |
|                                 |           |
|                                 | J.P.Morga |

This booklet is the total portfolio at \$113m year to date at a 0.06% return.

On page 4 he points out the gray area representing the unemployment rate and light blue is wage growth. This graph goes back to the 70's. The next page 5

looks at the consumer balance sheet.

**Charlie** refers to page 6 displaying historical interest rates. He points out on the right side of the graph where the Feds have raised interest rates. Next on page 7

Interest rates and equity returns, display the correlations between weekly stock returns and interest rates.

**Trustee Peter Apo** asks if there is no stabilization of presidential policies what is the expectation if this continuous?