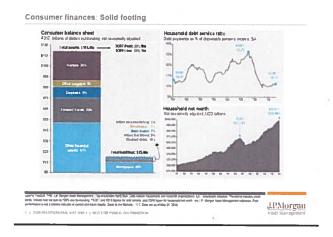

# B. JP Morgan Portfolio Update and Outlook

Ray Matsuura greets the Trustees and announces Glen Ezard will be giving the quarterly update. He briefly points out a slides displaying the Trust Fund Fees.

Glen Ezard refers to the page 15 of the Analysis of Investment Performance – Native Hawaiian Trust Fund, Summary book. He states the performance was negative for the quarter. The return across most of the various asset classes were muted and negative in the global equity across the benchmark. The total portfolio is up 10.2% coming in just below the benchmark at 10.7%. Generally looking over the longer period of time, three to five years the returns have been just under the benchmark. The fiscal year to date, the equity is strong closing out the second half of the year. He mentions non US equities got hit, some were currencies. The U.S. dollar strengthen and is hopefully a temporary interruption on the markets.

On page 17 of the report he speaks on fix income. Over a longer period of time fix income has been relatively weak, 2% for the five-year period, below the bench mark.

On page 19 displays the inflation hedge, a fairly small part of the portfolio.

Page 20 shows the returns for the hedge fund segment includes the addition of PIMCO.

Page 21 displays a wide range of endowments.

Page 23 and 24 display peer group in a scatter plot to give you a look at the risk adjust of return. The returns are in line with others just under the return.