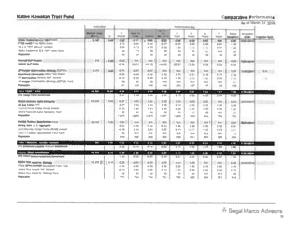

|                    | Quarter to Date | Year to Date | Inception to Date |
|--------------------|-----------------|--------------|-------------------|
| Goldman Sachs*     | 53,475          | 125,960      | 17,748,081        |
| JP Morgan          | 218,231         | 870,767      | 5,826,177         |
| SSGA               | 49,420          | 200,689      | 252,545           |
| Commonfund         | 428,173         | 1,483,582    | 9,396,124         |
| ELA                | 4.815           | 20,594       | 297,041           |
| HDI                | 12,625          | 50,466       | 348,048           |
| Pantheon**         | 81,748          | 313,721      | 1,946,488         |
| Highbridge*        | 22,451          | 70.540       | 379,003           |
| Russell            | 0               | 0            | 9,026,769         |
| Total Advisor Fees | 870,939         | 3,136,319    | 45,220,276        |
| Custody Fees***    | 18,215          | 175,534      | 1,452,473         |
| Total Fees         | 889,154         | 3,311.853    | 46,672,749        |