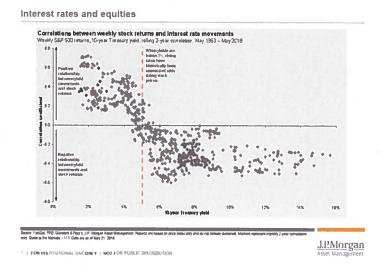

Page 20 shows the returns for the hedge fund segment includes the addition of PIMCO.

Page 21 displays a wide range of endowments.

Page 23 and 24 display peer group in a scatter plot to give you a look at the risk adjust of return. The returns are in line with others just under the return.

**Trustee Keli'i Akina** are we looking at the size of the portfolio in the peer group listings? Is 12% considered a low level of risk?

**Glen Ezard** replies it is a broad range, relatively small ones but some are large. The returns are in a lower risk profile, matching the peer group. In-terms of the chart, you are looking at variability of returns, 12% in hedge funds is not outside of the norm for endowments.