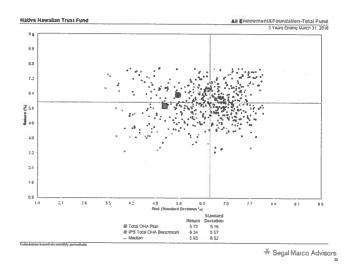

Page 20 shows the returns for the hedge fund segment includes the addition of PIMCO.

Page 21 displays a wide range of endowments.

Page 23 and 24 display peer group in a scatter plot to give you a look at the risk adjust of return. The returns are in line with others just under the return.

**Trustee Keli'i Akina** are we looking at the size of the portfolio in the peer group listings? Is 12% considered a low level of risk?

**Glen Ezard** replies it is a broad range, relatively small ones but some are large. The returns are in a lower risk profile, matching the peer group. In-terms of the chart, you are looking at variability of returns, 12% in hedge funds is not outside of the norm for endowments.