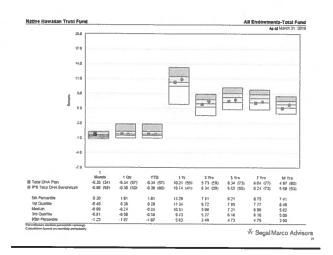

Glen Ezard refers to the page 15 of the Analysis of Investment Performance – Native Hawaiian Trust Fund, Summary book. He states the performance was negative for the quarter. The return across most of the various asset classes were muted and negative in the global equity across the benchmark. The total portfolio is up 10.2% coming in just below the benchmark at 10.7%. Generally looking over the longer period of time, three to five years the returns have been just under the benchmark. The fiscal year to date, the equity is strong closing out the second half of the year. He mentions non US equities got hit, some were currencies. The U.S. dollar strengthen and is hopefully a temporary interruption on the markets.

On page 17 of the report he speaks on fix income. Over a longer period of time fix income has been relatively weak, 2% for the five-year period, below the bench mark.

On page 19 displays the inflation hedge, a fairly small part of the portfolio.

Page 20 shows the returns for the hedge fund segment includes the addition of PIMCO.

Page 21 displays a wide range of endowments.

Page 23 and 24 display peer group in a scatter plot to give you a look at the risk adjust of return. The returns are in line with others just under the return.