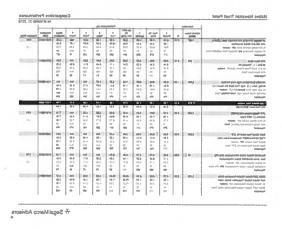

Glen Ezard refers to the page 15 of the Analysis of Investment Performance – Native Hawaiian Trust Fund, Summary book. He states the performance was negative for the quarter. The return across most of the various asset classes were muted and negative in the global equity across the benchmark. The total portfolio is up 10.2% coming in just below the benchmark at 10.7%. Generally looking over the longer period of time, three to five years the returns have been just under the benchmark. The fiscal year to date, the equity is strong closing out the second half of the year. He mentions non US equities got hit, some were currencies. The U.S. dollar strengthen and is hopefully a temporary interruption on the markets.

On page 17 of the report he speaks on fix income. Over a longer period of time fix income has been relatively weak, 2% for the five-year period, below the bench mark.

On page 19 displays the inflation hedge, a fairly small part of the portfolio.

Page 20 shows the returns for the hedge fund segment includes the addition of PIMCO.

Page 21 displays a wide range of endowments.

Page 23 and 24 display peer group in a scatter plot to give you a look at the risk adjust of return. The returns are in line with others just under the return.

**Trustee Keli'i Akina** are we looking at the size of the portfolio in the peer group listings? Is 12% considered a low level of risk?

**Glen Ezard** replies it is a broad range, relatively small ones but some are large. The returns are in a lower risk profile, matching the peer group. In-terms of the chart, you are looking at variability of returns, 12% in hedge funds is not outside of the norm for endowments.